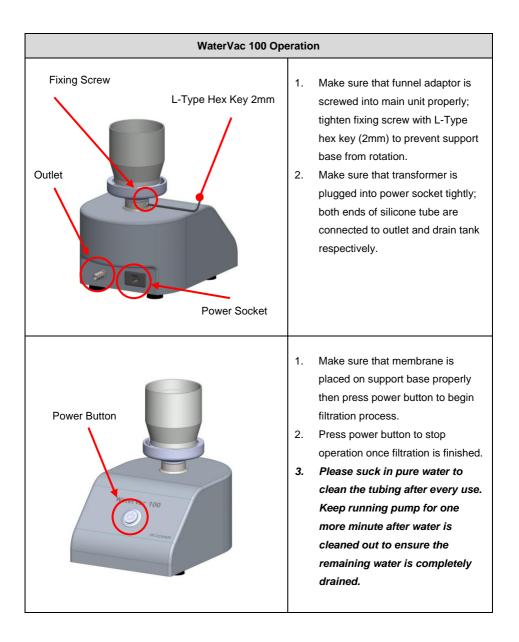

## Installation Example and Operation

#### \*\*\*Caution:

- Do not bend silicone tube too much or squeeze it with heavy objects to avoid poor drainage.
- Do not pump dirty or impure solution before filtration to avoid clogging or damaging pump.