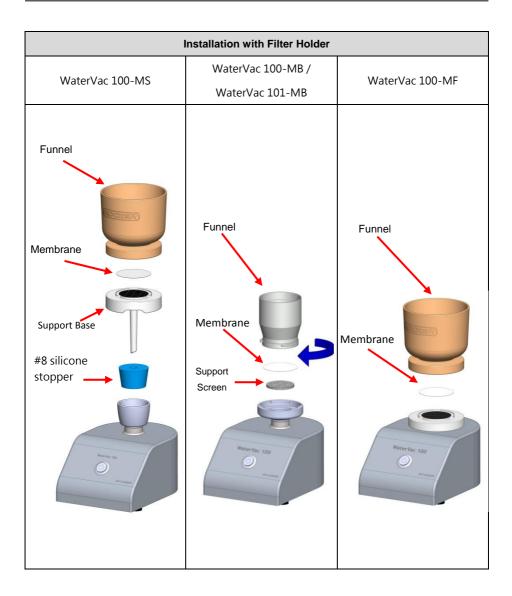

## Installation Example and Operation

| Funnel Adaptor |                                                                                                                             |  |  |
|----------------|-----------------------------------------------------------------------------------------------------------------------------|--|--|
| 190100-1       | Silicon Stopper funnel adaptor:<br>Compatible with various kinds of filter holders with<br>#8 silicone stopper.             |  |  |
| 190100-2       | Rocker Stainless Steel Funnel Adaptor:<br>Fitting to Rocker SS funnel available for instant<br>flame Sterilization.         |  |  |
| 190100-3       | Rocker Magnetic Support Base:<br>Fitting to Rocker 300/500 ml Magnetic funnel;<br>Fast, easy operation and autoclavable.    |  |  |
| 190100-7       | Silicon Stopper funnel adaptor (long type):<br>Compatible with various kinds of filter holders with<br>#8 silicone stopper. |  |  |
| 190100-7       | Adaptor for Millipore 100/250ml plastic funnel                                                                              |  |  |

| Funnel Adaptor |                                                             |  |  |
|----------------|-------------------------------------------------------------|--|--|
| 190100-74      | Adaptor for Sartorius 16A07 plastic funnel                  |  |  |
| 190100-75      | Adaptor for Pall 4870 (100ml), 4871(250ml) filter<br>funnel |  |  |
| 190100-76      | Hose barb adaptor (for Ø4-8mm tubing)                       |  |  |