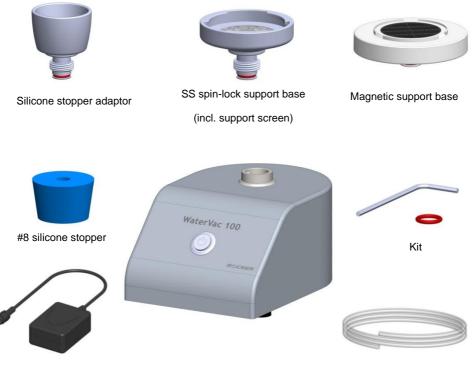

| Ira | nsto | rmer |
|-----|------|------|
|     |      |      |

WaterVac 100 Main Unit

200 cm silicone tube

| Model No.       | Assembly                                                               |
|-----------------|------------------------------------------------------------------------|
| WaterVac 100-MS | Silicone stopper adaptor + WaterVac 100 main unit + #8 silicone        |
|                 | stopper + transformer + 200cm silicone tube + kit + instruction manual |
| WaterVac 100-MB | SS spin-lock support base + WaterVac 100 main unit +                   |
|                 | transformer + 200cm silicone tube + kit + instruction manual           |
| WaterVac 101-MB | 100ml SS funnel +SS spin-lock support base + WaterVac 100 main         |
|                 | unit + transformer + 200cm silicone tube + kit + instruction manual    |
| WaterVac 100-MF | Magnetic support base + WaterVac 100 main unit +                       |
|                 | transformer + 200cm silicone tube + kit + instruction manual           |